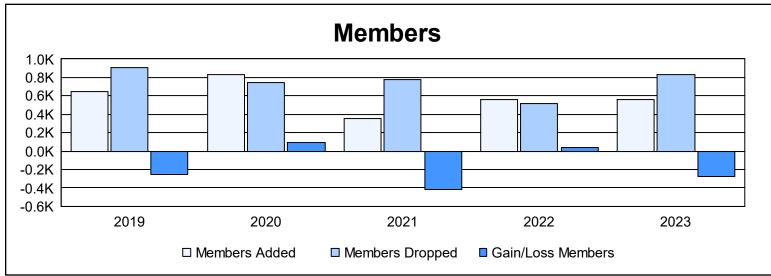

District 330 A As of June 2023 Cumulative

| Year      | New<br>Clubs | Dropped<br>Clubs | Gain/<br>Loss<br>Clubs | New<br>Members | Charter<br>Members | Reinstate<br>Members | Transfer<br>Members | Total<br>Member<br>Added | Total<br>Members<br>Dropped | Gain/<br>Loss<br>Members |
|-----------|--------------|------------------|------------------------|----------------|--------------------|----------------------|---------------------|--------------------------|-----------------------------|--------------------------|
| 2018-2019 | 1            | 5                | -4                     | 542            | 30                 | 11                   | 66                  | 649                      | 908                         | -259                     |
| 2019-2020 | 5            | 2                | 3                      | 639            | 127                | 46                   | 23                  | 835                      | 745                         | 90                       |
| 2020-2021 | 2            | 7                | -5                     | 276            | 55                 | 10                   | 11                  | 352                      | 774                         | -422                     |
| 2021-2022 | 2            | 4                | -2                     | 483            | 64                 | 7                    | 11                  | 565                      | 521                         | 44                       |
| 2022-2023 | 1            | 6                | -5                     | 414            | 32                 | 39                   | 70                  | 555                      | 828                         | -273                     |
| Average   | 2            | 5                | -3                     | 471            | 62                 | 23                   | 36                  | 591                      | 755                         | -164                     |