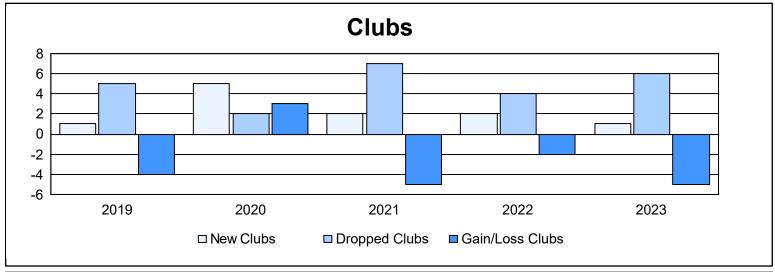

District 330 A As of June 2023 Cumulative

| Year      | New<br>Clubs | Dropped<br>Clubs | Gain/<br>Loss<br>Clubs | New<br>Members | Charter<br>Members | Reinstate<br>Members | Transfer<br>Members | Total<br>Member<br>Added | Total<br>Members<br>Dropped | Gain/<br>Loss<br>Members |
|-----------|--------------|------------------|------------------------|----------------|--------------------|----------------------|---------------------|--------------------------|-----------------------------|--------------------------|
| 2018-2019 | 1            | 5                | -4                     | 542            | 30                 | 11                   | 66                  | 649                      | 908                         | -259                     |
| 2019-2020 | 5            | 2                | 3                      | 639            | 127                | 46                   | 23                  | 835                      | 745                         | 90                       |
| 2020-2021 | 2            | 7                | -5                     | 276            | 55                 | 10                   | 11                  | 352                      | 774                         | -422                     |
| 2021-2022 | 2            | 4                | -2                     | 483            | 64                 | 7                    | 11                  | 565                      | 521                         | 44                       |
| 2022-2023 | 1            | 6                | -5                     | 414            | 32                 | 39                   | 70                  | 555                      | 828                         | -273                     |
| Average   | 2            | 5                | -3                     | 471            | 62                 | 23                   | 36                  | 591                      | 755                         | -164                     |